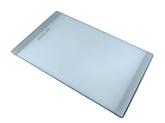

GRILLE PORTE-ASSIETTES INOX 250x425 A100 B01

**GRILLE PORTE-ASSIETTES INOX 25x35** A100 A54 \* only in combination with the accessory A644 F04

PLANCHE DE DECOUPE CRYSTAL 23x41 CM A631 C00

PLANCHE DE DECOUPE DOUBLE HDPE A644 A01 PLANCHE DE DECOUPE DOUBLE IROKO A644 F04