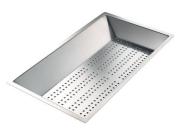

CUVETTE INOX PERFOREE A151 FOO \* only in combination with the accessory A644 A01

KIT RÂPES ET PLANCHE DE DECOUPE HDPE A159 A01 \* only in combination with the accessory A644 A01