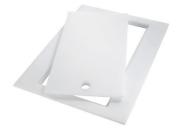

GRILLE PORTE-ASSIETTES INOX 250x425 A100 B01

**GRILLE PORTE-ASSIETTES INOX 25x35** A100 A54 \* only in combination with the accessory A644 F04

PLANCHE DE DECOUPE CRYSTAL 23x41 CM A631 C00

PLANCHE DE DECOUPE DOUBLE HDPE A644 A01 PLANCHE DE DECOUPE DOUBLE IROKO A644 F04

CUVETTE INOX PERFOREE A151 FOO \* only in combination with the accessory A644 A01

KIT RÂPES ET PLANCHE DE DECOUPE HDPE A159 A01 \* only in combination with the accessory A644 A01