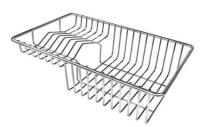

GRILLE PORTE-ASSIETTES INOX 250x425 A100 B01

**GRILLE PORTE-ASSIETTES INOX 25x35** A100 A54 \* only in combination with the accessory A644 F04

PLANCHE DE DECOUPE CRYSTAL 23x41 CM A631 C00

PLANCHE DE DECOUPE DOUBLE HDPE A644 A01 PLANCHE DE DECOUPE DOUBLE IROKO A644 F04