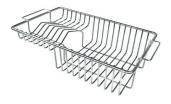

GRILLE PORTE-ASSIETTES INOX 250x425 A100 B01

**GRILLE PORTE-ASSIETTES INOX 25x35** A100 A54 \* only in combination with the accessory A644 F04

PLANCHE DE DECOUPE CRYSTAL 23x41 CM A631 C00

PLANCHE DE DECOUPE DOUBLE HDPE A644 A01 PLANCHE DE DECOUPE DOUBLE IROKO A644 F04