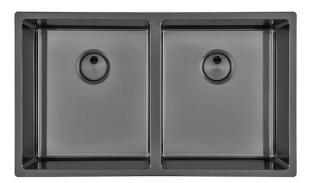

#### INTRIGO DOUBLE GUN METAL SOUS PLAN

Kitchen Sinks

Code: N455 S46

LAVELLO INTRIGO 2V mm 340x400 R12 SOUSPLAN GUNMETAL

#### DETAILS

| Coloring               | Gun Metal                                                       |
|------------------------|-----------------------------------------------------------------|
| Edge/Installation Type | Undermount                                                      |
| Finish                 | PVD                                                             |
| Material               | AISI 304 stainless steel                                        |
| Texture                | Foster brushed                                                  |
| Base                   | 80 cm                                                           |
| Dimensions             | 750 x 440 mm                                                    |
| Standard fittings      | Fixing hooks, gasket, drain, overflow and siphon, boxed packing |

| Mixer holes                   | No standard holes                                                                                                                                                                                                                                                                                                                              |
|-------------------------------|------------------------------------------------------------------------------------------------------------------------------------------------------------------------------------------------------------------------------------------------------------------------------------------------------------------------------------------------|
| Built-in hole                 | View technical data sheet                                                                                                                                                                                                                                                                                                                      |
| Drainer                       | No                                                                                                                                                                                                                                                                                                                                             |
| Width                         | 75 cm                                                                                                                                                                                                                                                                                                                                          |
| Bowl dimension                | 340x400mm                                                                                                                                                                                                                                                                                                                                      |
| Number of bowls               | 2 bowls                                                                                                                                                                                                                                                                                                                                        |
| Waste fitting                 | Drain SPACE 3,5"                                                                                                                                                                                                                                                                                                                               |
| Notes:                        | As the product consists of a single seamless steel surface with no gaps or interstices, the use of garbage disposal and waste fitting with automatic control is not permitted.                                                                                                                                                                 |
| FEATURES                      |                                                                                                                                                                                                                                                                                                                                                |
| Gun Metal                     | The Gun Metal finish is obtained by treating steel with a physical process called PVD (Phisical Vacuum Deposition) which deposits particles of noble metals on the surface. The result is a unique and refined aesthetic effect, and an improvement of the mechanical properties of the steel which is more resistant to impact and scratches. |
| ONE SEAMLESS STEEL<br>SURFACE | The waste-fitting and overflow are moulded on the sink. The product is therefore made out of one seamless steel surface, without gaps or interstices. A great plus in terms of hygiene.                                                                                                                                                        |
| Deep bowls                    | This bowls reach an important depth, over 20 cm, thanks to the advanced production technology, that can be offer great capiency and practicity in all the washing operations.                                                                                                                                                                  |
| High thickness                | 1mm thick steel. A significant thickness, which guarantees the maximum sturdiness and durability.                                                                                                                                                                                                                                              |