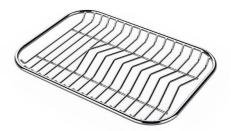

GRILLE PORTE-ASSIETTES INOX 250x425 A100 B01

**GRILLE PORTE-ASSIETTES INOX 25x35** A100 A54 \* only in combination with the accessory A644 F04

PLANCHE DE DECOUPE CRYSTAL 23x41 CM A631 C00

PLANCHE DE DECOUPE DOUBLE HDPE A644 A01 PLANCHE DE DECOUPE DOUBLE IROKO A644 F04