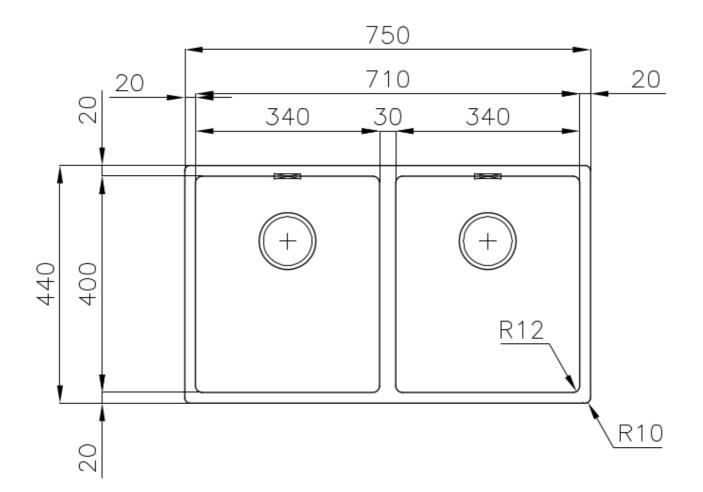

#### DETAILS

| Coloring               | Gun Metal                                                       |
|------------------------|-----------------------------------------------------------------|
| Edge/Installation Type | Undermount                                                      |
| Finish                 | PVD                                                             |
| Material               | AISI 304 stainless steel                                        |
| Texture                | Foster brushed                                                  |
| Base                   | 80 cm                                                           |
| Dimensions             | 750 x 440 mm                                                    |
| Standard fittings      | Fixing hooks, gasket, drain, overflow and siphon, boxed packing |

| Mixer holes                   | No standard holes                                                                                                                                                                                                                                                                                                                              |
|-------------------------------|------------------------------------------------------------------------------------------------------------------------------------------------------------------------------------------------------------------------------------------------------------------------------------------------------------------------------------------------|
| Built-in hole                 | View technical data sheet                                                                                                                                                                                                                                                                                                                      |
| Drainer                       | No                                                                                                                                                                                                                                                                                                                                             |
| Width                         | 75 cm                                                                                                                                                                                                                                                                                                                                          |
| Bowl dimension                | 340x400mm                                                                                                                                                                                                                                                                                                                                      |
| Number of bowls               | 2 bowls                                                                                                                                                                                                                                                                                                                                        |
| Waste fitting                 | Drain SPACE 3,5"                                                                                                                                                                                                                                                                                                                               |
| Notes:                        | As the product consists of a single seamless steel surface with no gaps or interstices, the use of garbage disposal and waste fitting with automatic control is not permitted.                                                                                                                                                                 |
| FEATURES                      |                                                                                                                                                                                                                                                                                                                                                |
| Gun Metal                     | The Gun Metal finish is obtained by treating steel with a physical process called PVD (Phisical Vacuum Deposition) which deposits particles of noble metals on the surface. The result is a unique and refined aesthetic effect, and an improvement of the mechanical properties of the steel which is more resistant to impact and scratches. |
| ONE SEAMLESS STEEL<br>SURFACE | The waste-fitting and overflow are moulded on the sink. The product is therefore made out of one seamless steel surface, without gaps or interstices. A great plus in terms of hygiene.                                                                                                                                                        |
| Deep bowls                    | This bowls reach an important depth, over 20 cm, thanks to the advanced production technology, that can be offer great capiency and practicity in all the washing operations.                                                                                                                                                                  |
| High thickness                | 1mm thick steel. A significant thickness, which guarantees the maximum sturdiness and durability.                                                                                                                                                                                                                                              |