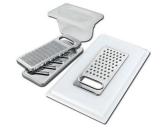

GRILLE PORTE-ASSIETTES INOX 250x425 A100 B01

**GRILLE PORTE-ASSIETTES INOX 25x35** A100 A54 \* only in combination with the accessory A644 F04

PLANCHE DE DECOUPE CRYSTAL 23x41 CM A631 C00

PLANCHE DE DECOUPE DOUBLE HDPE A644 A01 PLANCHE DE DECOUPE DOUBLE IROKO A644 F04