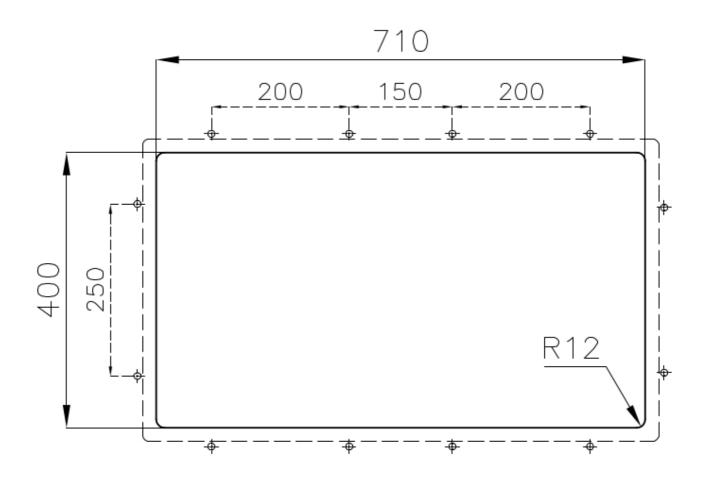

------------------------------------------------------------------------------|
| Save space system   | Drain and siphon are designed to leave as much space as possible in the under-sink area, more and more useful today for theseparate waste collection systems.                                               |
| Small radius        | Bowls with squared shapes with a modern design and an increased capacity, for a minimal aesthetics connected with an extreme practicity.                                                                    |
| Space waste fitting | The elegant SPACE steel cap closes the drain and leaves no visible residues collected in the basket below. Space also has a small footprint and allows the optimal use of the under-sink compartment.       |

#### **TECHNICAL DATA**







#### GALLERY



**OPTIONAL ACCESSORIES** 



**CUVETTE PERFOREE INOX** A154 F00 \* only in combination with the accessory A644 F04



CUVETTE PLASTIQUE BLANCHE A153 A00



GRILLE POR.ASSIETTES INOX mm214x379 A100 C03 \* only in combination with the accessory A644 A01



GRILLE PORTE-ASSIETTES INOX 250x425 A100 B01



**GRILLE PORTE-ASSIETTES INOX 25x35** A100 A54 \* only in combination with the accessory A644 F04



PLANCHE DE DECOUPE CRYSTAL 23x41 CM A631 C00





PLANCHE DE DECOUPE DOUBLE HDPE A644 A01 PLANCHE DE DECOUPE DOUBLE IROKO A644 F04



CUVETTE INOX PERFOREE A151 FOO \* only in combination with the accessory A644 A01



KIT RÂPES ET PLANCHE DE DECOUPE HDPE A159 A01 \* only in combination with the accessory A644 A01

#### **RECOMMENDED PAIRINGS**





PLANCHE DE DECOUPE DOUBLE