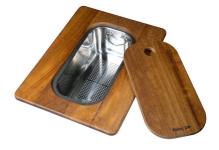

GRILLE PORTE-ASSIETTES INOX 250x425 A100 B01

**GRILLE PORTE-ASSIETTES INOX 25x35** A100 A54 \* only in combination with the accessory A644 F04

PLANCHE DE DECOUPE CRYSTAL 23x41 CM A631 C00

PLANCHE DE DECOUPE DOUBLE HDPE A644 A01 PLANCHE DE DECOUPE DOUBLE IROKO A644 F04

CUVETTE INOX PERFOREE A151 FOO \* only in combination with the accessory A644 A01

KIT RÂPES ET PLANCHE DE DECOUPE HDPE A159 A01 \* only in combination with the accessory A644 A01