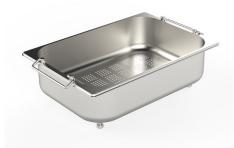

CUVETTE INOX PERFOREE A151 FOO \* only in combination with the accessory A644 A01

KIT RÂPES ET PLANCHE DE DECOUPE HDPE A159 A01 \* only in combination with the accessory A644 A01