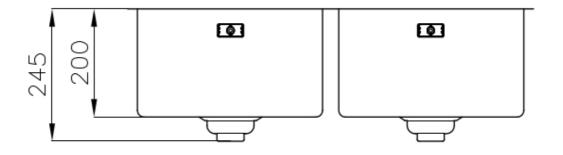

#### DETAILS

| Coloring               | Gun Metal                                                       |
|------------------------|-----------------------------------------------------------------|
| Edge/Installation Type | Undermount                                                      |
| Finish                 | PVD                                                             |
| Material               | AISI 304 stainless steel                                        |
| Texture                | Foster brushed                                                  |
| Base                   | 80 cm                                                           |
| Dimensions             | 750 x 440 mm                                                    |
| Standard fittings      | Fixing hooks, gasket, drain, overflow and siphon, boxed packing |

| Mixer holes                   | No standard holes                                                                                                                                                                                                                                                                                                                              |
|-------------------------------|------------------------------------------------------------------------------------------------------------------------------------------------------------------------------------------------------------------------------------------------------------------------------------------------------------------------------------------------|
| Built-in hole                 | View technical data sheet                                                                                                                                                                                                                                                                                                                      |
| Drainer                       | No                                                                                                                                                                                                                                                                                                                                             |
| Width                         | 75 cm                                                                                                                                                                                                                                                                                                                                          |
| Bowl dimension                | 340x400mm                                                                                                                                                                                                                                                                                                                                      |
| Number of bowls               | 2 bowls                                                                                                                                                                                                                                                                                                                                        |
| Waste fitting                 | Drain SPACE 3,5"                                                                                                                                                                                                                                                                                                                               |
| Notes:                        | As the product consists of a single seamless steel surface with no gaps or interstices, the use of garbage disposal and waste fitting with automatic control is not permitted.                                                                                                                                                                 |
| FEATURES                      |                                                                                                                                                                                                                                                                                                                                                |
| Gun Metal                     | The Gun Metal finish is obtained by treating steel with a physical process called PVD (Phisical Vacuum Deposition) which deposits particles of noble metals on the surface. The result is a unique and refined aesthetic effect, and an improvement of the mechanical properties of the steel which is more resistant to impact and scratches. |
| ONE SEAMLESS STEEL<br>SURFACE | The waste-fitting and overflow are moulded on the sink. The product is therefore made out of one seamless steel surface, without gaps or interstices. A great plus in terms of hygiene.                                                                                                                                                        |
| Deep bowls                    | This bowls reach an important depth, over 20 cm, thanks to the advanced production technology, that can be offer great capiency and practicity in all the washing operations.                                                                                                                                                                  |
| High thickness                | 1mm thick steel. A significant thickness, which guarantees the maximum sturdiness and durability.                                                                                                                                                                                                                                              |