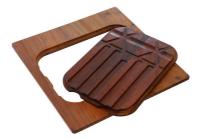

GRILLE PORTE-ASSIETTES INOX 250x425 A100 B01

**GRILLE PORTE-ASSIETTES INOX 25x35** A100 A54 \* only in combination with the accessory A644 F04

PLANCHE DE DECOUPE CRYSTAL 23x41 CM A631 C00

PLANCHE DE DECOUPE DOUBLE HDPE A644 A01 PLANCHE DE DECOUPE DOUBLE IROKO A644 F04