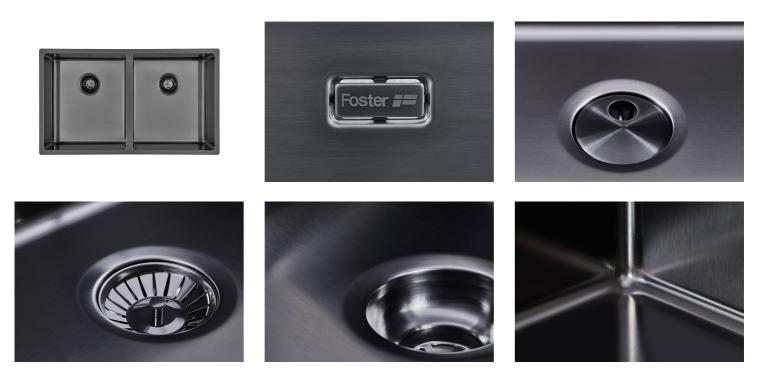

#### INTRIGO DOUBLE GUN METAL SOUS PLAN

Kitchen Sinks

Code: N455 S46

LAVELLO INTRIGO 2V mm 340x400 R12 SOUSPLAN GUNMETAL

#### DETAILS

| Coloring               | Gun Metal                                                       |
|------------------------|-----------------------------------------------------------------|
| Edge/Installation Type | Undermount                                                      |
| Finish                 | PVD                                                             |
| Material               | AISI 304 stainless steel                                        |
| Texture                | Foster brushed                                                  |
| Base                   | 80 cm                                                           |
| Dimensions             | 750 x 440 mm                                                    |
| Standard fittings      | Fixing hooks, gasket, drain, overflow and siphon, boxed packing |

| Mixer holes                   | No standard holes                                                                                                                                                                                                                                                                                                                              |
|-------------------------------|------------------------------------------------------------------------------------------------------------------------------------------------------------------------------------------------------------------------------------------------------------------------------------------------------------------------------------------------|
| Built-in hole                 | View technical data sheet                                                                                                                                                                                                                                                                                                                      |
| Drainer                       | No                                                                                                                                                                                                                                                                                                                                             |
| Width                         | 75 cm                                                                                                                                                                                                                                                                                                                                          |
| Bowl dimension                | 340x400mm                                                                                                                                                                                                                                                                                                                                      |
| Number of bowls               | 2 bowls                                                                                                                                                                                                                                                                                                                                        |
| Waste fitting                 | Drain SPACE 3,5"                                                                                                                                                                                                                                                                                                                               |
| Notes:                        | As the product consists of a single seamless steel surface with no gaps or interstices, the use of garbage disposal and waste fitting with automatic control is not permitted.                                                                                                                                                                 |
| FEATURES                      |                                                                                                                                                                                                                                                                                                                                                |
| Gun Metal                     | The Gun Metal finish is obtained by treating steel with a physical process called PVD (Phisical Vacuum Deposition) which deposits particles of noble metals on the surface. The result is a unique and refined aesthetic effect, and an improvement of the mechanical properties of the steel which is more resistant to impact and scratches. |
| ONE SEAMLESS STEEL<br>SURFACE | The waste-fitting and overflow are moulded on the sink. The product is therefore made out of one seamless steel surface, without gaps or interstices. A great plus in terms of hygiene.                                                                                                                                                        |
| Deep bowls                    | This bowls reach an important depth, over 20 cm, thanks to the advanced production technology, that can be offer great capiency and practicity in all the washing operations.                                                                                                                                                                  |
| High thickness                | 1mm thick steel. A significant thickness, which guarantees the maximum sturdiness and durability.                                                                                                                                                                                                                                              |

| Perimetral overflow | The overflow is always a security on the Foster sinks that prevents the overflow of water in case of oversights. The perimeter drain solution improves aesthetics thanks to its square and essential shape. |
|---------------------|-------------------------------------------------------------------------------------------------------------------------------------------------------------------------------------------------------------|
| Save space system   | Drain and siphon are designed to leave as much space as possible in the under-sink area, more and more useful today for theseparate waste collection systems.                                               |
| Small radius        | Bowls with squared shapes with a modern design and an increased capacity, for a minimal aesthetics connected with an extreme practicity.                                                                    |
| Space waste fitting | The elegant SPACE steel cap closes the drain and leaves no visible residues collected in the basket below. Space also has a small footprint and allows the optimal use of the under-sink compartment.       |